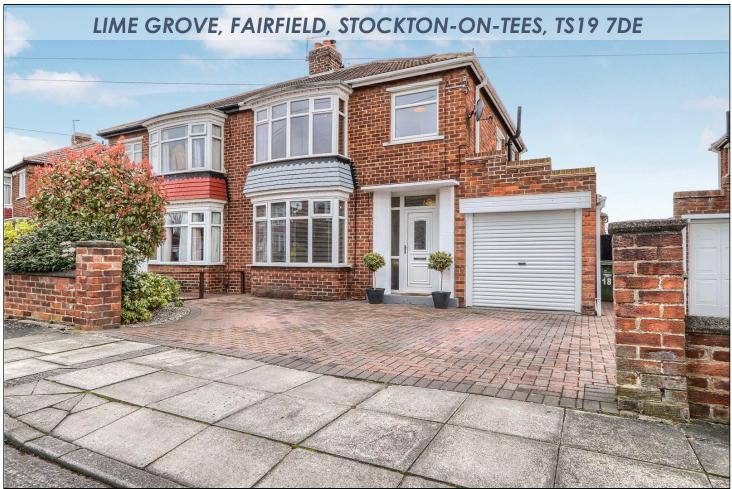

- Beautiful Bay Fronted Three Bed Semi
- Central Fairfield Close to Schooling
- Generous Parking and Garage
- Good-sized Rear Garden
- Double Glazing and Gas Central Heating

£200,000

This Beautiful Bay Fronted Semi in Lime Grove is Full of Style, Natural Light and has such a Lovely Feeling when You Step Over the Threshold.

**EXTERNALLY** - Gardens, Parking and Garage.

MAINS UTILITIES - Gas Central Heating Mains Sewerage No Known Flooding Risk No Known Legal Obligations Standard Broadband & Mobile Signal No Known Rights of Way