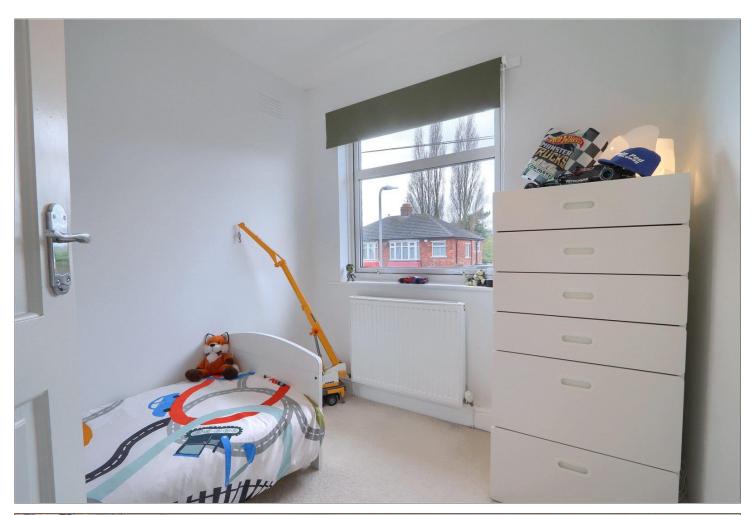

#### BEDROOM 3 - 2.06m x 2.06m (6'9" x 6'9")

Double glazed window to front aspect, and single radiator.

**BATHROOM** - Double glazed window to side aspect, low-level w.c., floating style vanity units with cabinet below, 'pea' shaped side panel bath with shower enclosure and shower over, chrome heated towel rail, tiled splashbacks, and loft access.