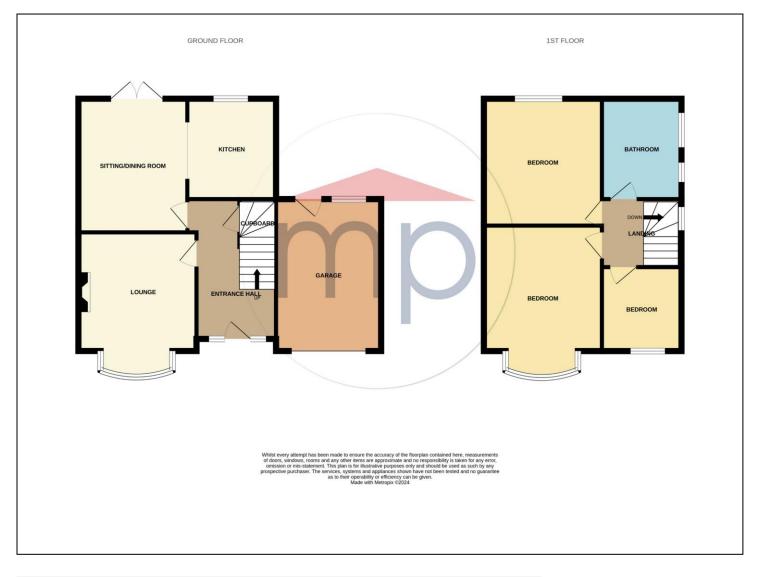

The accommodation flows in brief, entrance hall, lounge, sitting/dining room which is open to the kitchen, three bedrooms and bathroom.

Mains Utilities
Gas Central Heating
Mains Sewerage
No Known Flooding Risk
No Known Legal Obligations
Standard Broadband & Mobile Signal
No Known Rights of Way

### **GROUND FLOOR**

**ENTRANCE HALL** - Entered via double glazed entrance door with side and top lights, twin radiator, stairs rising to first floor and understairs cupboard, Karndean flooring.

**TO VIEW:** Tel: 01642355000

# LOUNGE - 3.68m (12'1") into alcove x 4m (13'1") into bay

Double glazed bay window to front aspect, twin radiators, Adam style fireplace with marble back and hearth and gas fire.

# OPEN PLAN KITCHEN/DINING ROOM - 3.78m (12'5") x 3.28m (10'9") Kitchen Area 2m (6'7") x 2.8m (9'2")

Double glazed French door with side and top lights to rear aspect, twin radiator, wall, floor and drawer units with complimentary Granite effect worktops incorporating a circular stainless-steel sink and drainer with mixer tap, plumbing for dishwasher, electric oven, gas hob, overhead hood, and integrated fridge. Karndean flooring.

#### **FIRST FLOOR**

**LANDING** - Double glazed window to side aspect.

## BEDROOM 1 - 4.47m (14'8") (max) x 3.28m (10'9") (max) into bay

Double glazed bay window to front aspect, and twin radiator.

## BEDROOM 2 - 3.5m x 3.35m (11'6" x 11')

Double glazed window to rear aspect, and twin radiator.

#### BEDROOM 3 - 2.06m x 2.06m (6'9" x 6'9")

Double glazed window to front aspect, and single radiator.

**BATHROOM** - Double glazed window to side aspect, low-level w.c., floating style vanity units with cabinet below, 'pea' shaped side panel bath with shower enclosure and shower over, chrome heated towel rail, tiled splashbacks, and loft access.