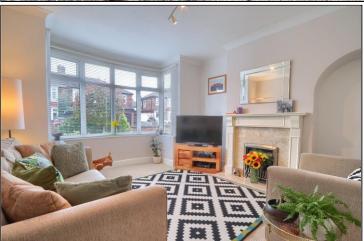

# LOUNGE - 3.68m (12'1") into alcove x 4m (13'1") into bay

Double glazed bay window to front aspect, twin radiators, Adam style fireplace with marble back and hearth and gas fire.