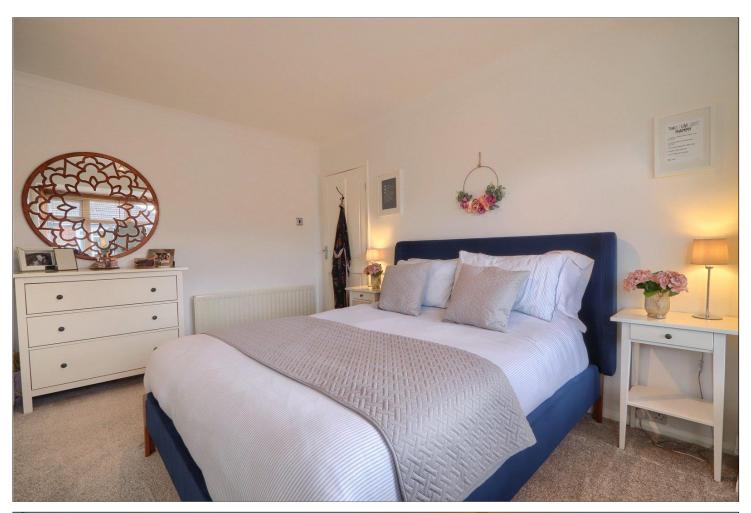

## BEDROOM 1 - 4.47m (14'8") (max) x 3.28m (10'9") (max) into bay

Double glazed bay window to front aspect, and twin radiator.