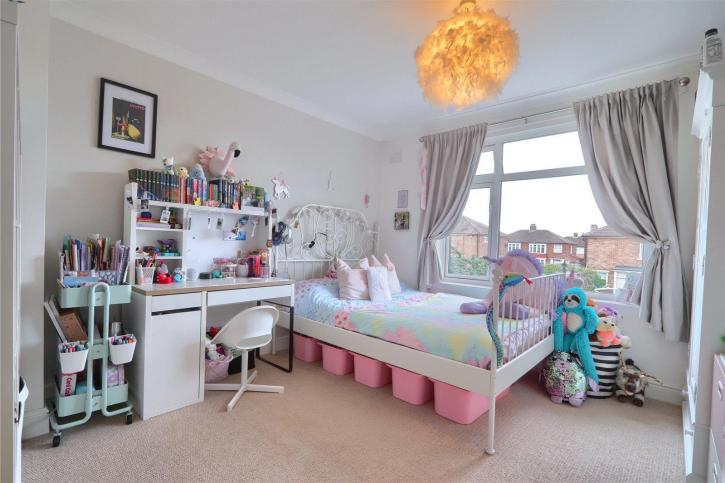

## BEDROOM 2 - 3.5m x 3.35m (11'6" x 11')

Double glazed window to rear aspect, and twin radiator.