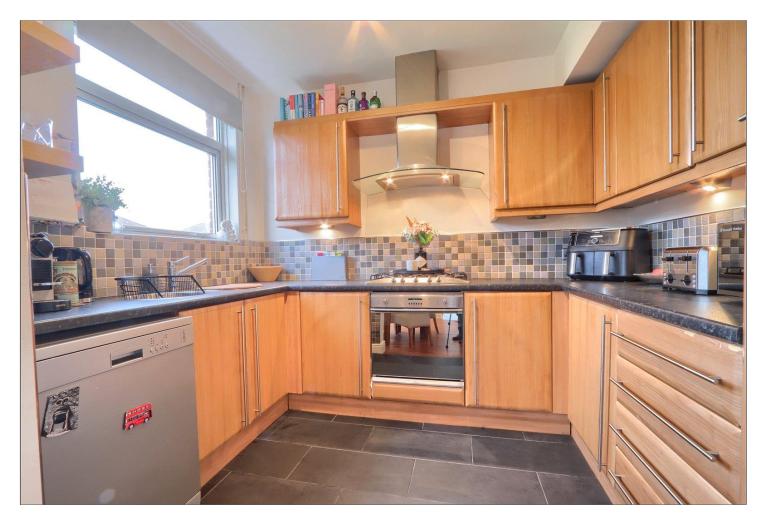

# OPEN PLAN KITCHEN/DINING ROOM - 3.78m (12'5") x 3.28m (10'9") Kitchen Area 2m (6'7") x 2.8m (9'2")

Double glazed French door with side and top lights to rear aspect, twin radiator, wall, floor and drawer units with complimentary Granite effect worktops incorporating a circular stainless-steel sink and drainer with mixer tap, plumbing for dishwasher, electric oven, gas hob, overhead hood, and integrated fridge. Karndean flooring.