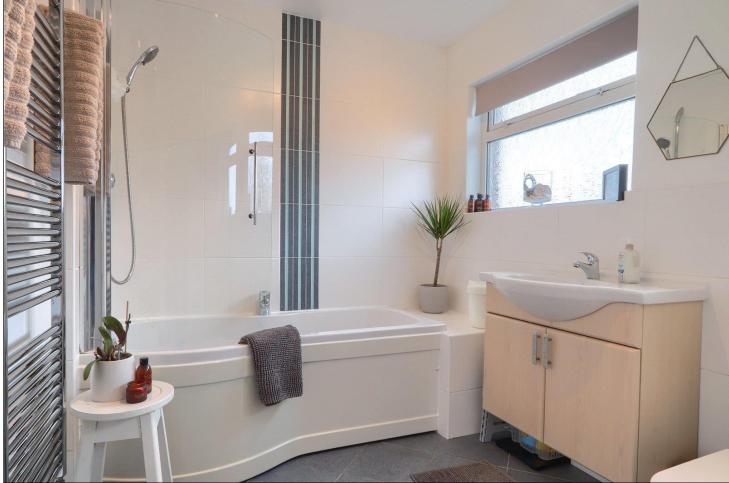

#### BEDROOM 3 - 2.06m x 2.06m (6'9" x 6'9")

Double glazed window to front aspect, and single radiator.

**BATHROOM** - Double glazed window to side aspect, low-level w.c., floating style vanity units with cabinet below, 'pea' shaped side panel bath with shower enclosure and shower over, chrome heated towel rail, tiled splashbacks, and loft access.