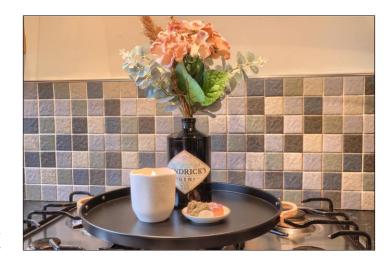

# OPEN PLAN KITCHEN/DINING ROOM - 3.78m (12'5") x 3.28m (10'9") Kitchen Area 2m (6'7") x 2.8m (9'2")

Double glazed French door with side and top lights to rear aspect, twin radiator, wall, floor and drawer units with complimentary Granite effect worktops incorporating a circular stainless-steel sink and drainer with mixer tap, plumbing for dishwasher, electric oven, gas hob, overhead hood, and integrated fridge. Karndean flooring.