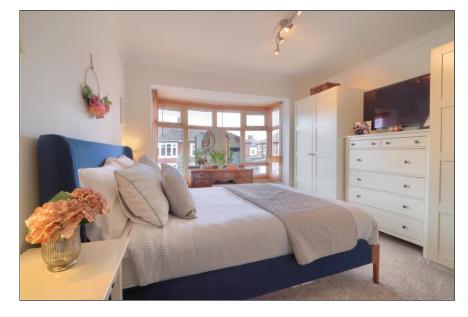

## BEDROOM 1 - 4.47m (14'8") (max) x 3.28m (10'9") (max) into bay

Double glazed bay window to front aspect, and twin radiator.