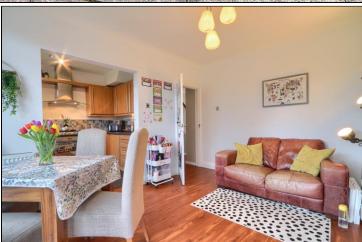

# OPEN PLAN KITCHEN/DINING ROOM - 3.78m (12'5") x 3.28m (10'9") Kitchen Area 2m (6'7") x 2.8m (9'2")

Double glazed French door with side and top lights to rear aspect, twin radiator, wall, floor and drawer units with complimentary Granite effect worktops incorporating a circular stainless-steel sink and drainer with mixer tap, plumbing for dishwasher, electric oven, gas hob, overhead hood, and integrated fridge. Karndean flooring.